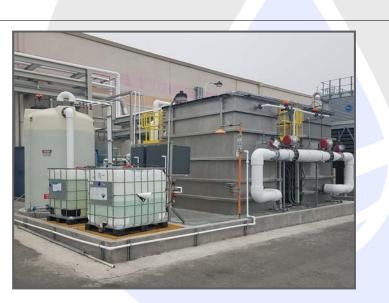

## The project included the installation of a new 40,000 gallon Permeate Tank, the refurbishment of the UASB tank including a new aeration/blower system, installation of a new MBR System and the installation of an Iron Sponge Scrubber System.

## **INTEGRAL COMPONENTS**

- Influent/Effluent Pumping Stations
- Aeration Tank Diffuser and Blower System
- Chemical Feed Systems
- Iron Sponge System
- Membrane Bioreactor (MBR)
  System
- Permeate Tank