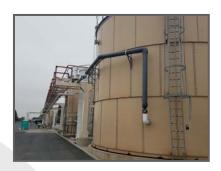

## **DESIGN-BUILD MBR**

ISC constructed an Upgrade to an existing biological High-Rate Anaerobic treatment facility. The project required demolition of the existing system, including the demolition/removal of 2 Trickling Filters, 2 DAF Units, Biogas Chilling Tower, UASB internals and all associated piping.

## The project included the installation of a new 40,000 gallon Permeate Tank, the refurbishment of the UASB tank including a new aeration/blower system, installation of a new MBR System and the installation of an Iron Sponge Scrubber System.