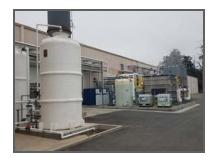

## **DESIGN-BUILD MBR**

ISC constructed an Upgrade to an existing biological High-Rate Anaerobic treatment facility. The project required demolition of the existing system, including the demolition/removal of 2 Trickling Filters, 2 DAF Units, Biogas Chilling Tower, UASB internals and all associated piping.

## The project included the installation of a new 40,000 gallon Permeate Tank, the refurbishment of the UASB tank including a new aeration/blower system, installation of a new MBR System and the installation of an Iron Sponge Scrubber System.